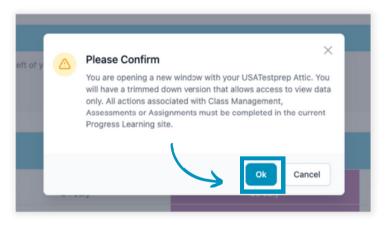

You will click the menu option on the left-hand side of the dashboard, and select "Access USATestPrep Vault."

A pop-up box will appear confirming a new window to open to your USATestprep Vault account. You will click "Ok," to navigate to your previous USATestprep account.