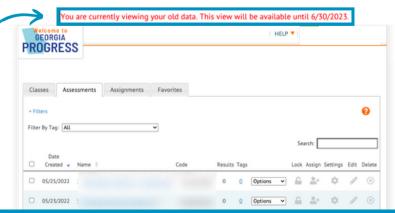

You will notice a banner at the top of your USATestprep Vault page that all data being viewed is old data and only viewable until 6/30/2023.

\*\*Important Note: You will not be able to create or assign any NEW assessments or assignments in the USATestprep Vault.