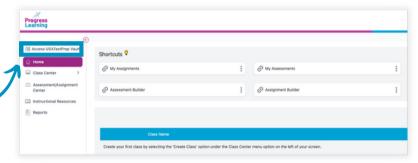

You will click the menu option on the left-hand side of the dashboard, and select "Access USATestPrep Vault."

A pop-up box will appear confirming a new window to open to your USATestprep Vault account. You will click "Ok," to navigate to your previous USATestprep account.