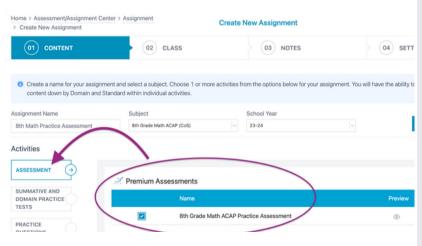

These practice tests are an excellent way to give your students a closer look at what to expect on their ACAP assessments and for you to gather insightful data to help them succeed. They are as close to the real thing as possible to ensure that you gather the most accurate data for your planning. This is just the latest addition to our extensive standards-aligned materials to help students achieve standards mastery!

## Practice Assessments are available for:

- 2nd-8th Grade ELA ACAP Practice Assessments
- 2nd-8th Grade Math ACAP Practice Assessments
- 4th, 6th & 8th Grade
  Science ACAP Practice
  Assessments