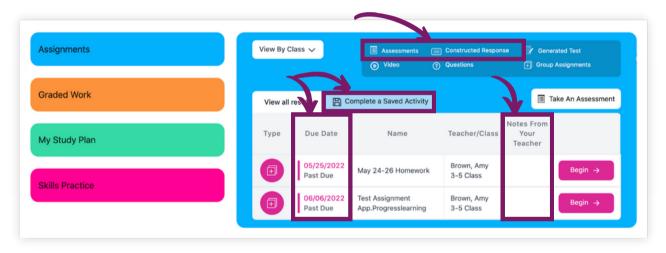

## **New Elementary Assignments**

(2nd-5th Grade)

Let's take a look at the new Assignments portion of the elementary Progress Learning platform. Students can use the key in the top right-hand corner to identify the assignment type they were assigned.

## **Current Assignments**

Students can also easily track their due dates, notes from their teacher on the specific assignments, or access saved assignments in progress.