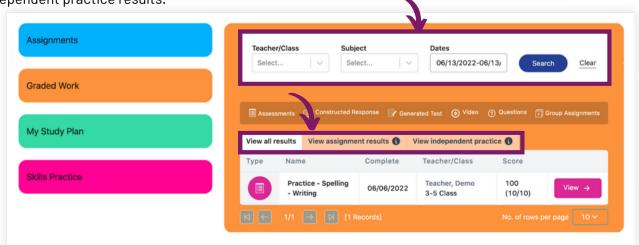

## **Graded Work from Assignments**

Students can access results for all completed activities and filter by teacher/class, subject or dates. Students can also filter their view to display their results on assigned activities only or limit them to independent practice results.