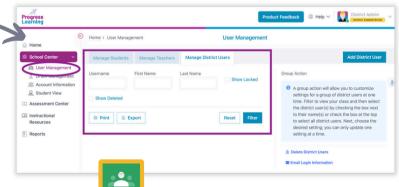

## **User Management**

Create and manage your teacher, student, and district user accounts.

- Manually upload students and teachers via CSV template
- Sync via Clever, ClassLink, Canvas, or Google Classroom. <u>Contact us for setup</u>