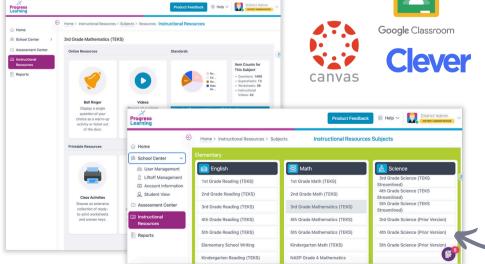

## Instructional Resources

All admins and teachers have access to <u>projectable and</u> <u>printable resources</u> to supplement lessons.

- Projectable <u>Bell Ringers</u> and Videos
- Downloadable and printable <u>worksheets</u> and answer keys