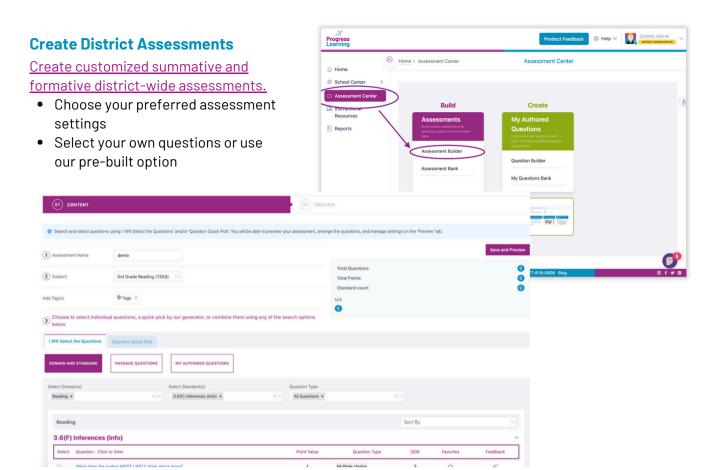

## District Admin Quick Start Guide

## **Your District Homepage**



Use the side Navigation Menu to explore your district portal.



Customize your Shortcuts to jump to the areas you visit most with a single click.



Easily access training for your staff.



## **User Management**

Create and manage your teacher, student, and district user accounts.

- Manually upload students and teachers via CSV template
- Sync via Clever, ClassLink, Canvas, or Google Classroom. <u>Contact us for setup</u>





## Instructional Resources

All admins and teachers have access to <u>projectable and</u> <u>printable resources</u> to supplement lessons.

- Projectable <u>Bell Ringers</u> and Videos
- Downloadable and printable <u>worksheets</u> and answer keys