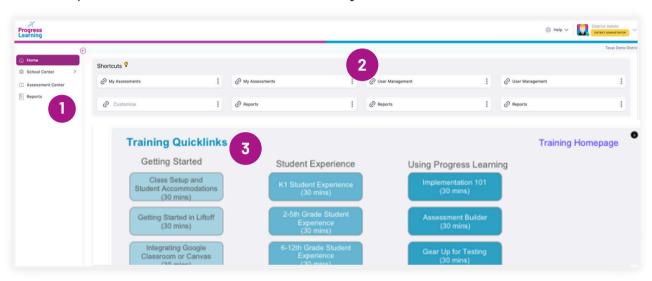

## **Your District Homepage**

Use the side Navigation Menu to explore your district portal.

Customize your Shortcuts to jump to the areas you visit most with a single click.

Easily access training for your staff.