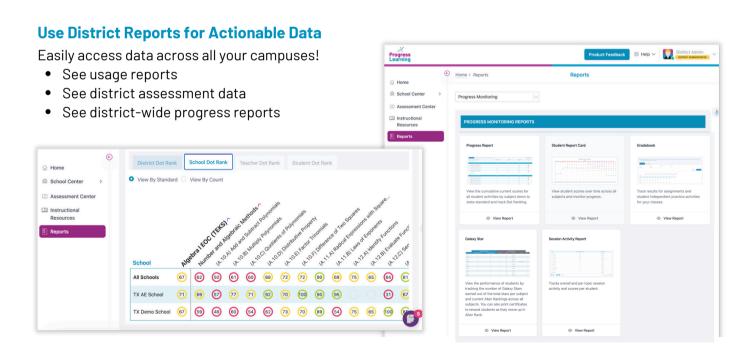

## District Admin Quick Start Guide

## **Your District Homepage**



Use the side Navigation Menu to explore your district portal.



Customize your Shortcuts to jump to the areas you visit most with a single click.



Easily access training for your staff.



## **User Management**

Create and manage your teacher, student, and district user accounts.

- Manually upload students and teachers via CSV template
- Sync via Clever, ClassLink, Canvas, or Google Classroom. <u>Contact us for setup</u>





## Instructional Resources

All admins and teachers have access to <u>projectable and</u> <u>printable resources</u> to supplement lessons.

- Projectable <u>Bell Ringers</u> and Videos
- Downloadable and printable <u>worksheets</u> and answer keys